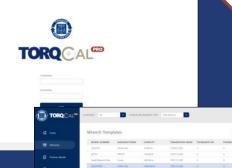

# THE ALL NEW TORQUAL PRO

BY A.K.O., INC.

A.K.O., Inc. is proud to present the latest generation of their proprietary TorqCal software. Completely redesigned, the all new TorqCal PRO software suite has been developed with a focus on ease of use, technical excellence, and our decades of experience as a leader in the torque calibration and testing industry.

- Completely redesigned UI with touch screen support improves work flow and improves ease of use
  - New Torque Curve graphing feature shows
     Torque vs. Time for select tool types
    - Testing environments and screens are available for each unique tool type
      - organized by tool type and model number and can be filtered using the search bar
        - Save PDFs to portable flash drives or print test certificates directly to paper from TorqCal

- Built in certificate generation
- Embedded style runtime environment
- Test Point creation tools allow for fast and easy test template generation
- Tool, customer, technician, and equipment information are automatically filled in on certificates
- Technician information is automatically completed on certificates with the use of individual user accounts
- Run screens tailored to each specific tool type ensure the best method of calibration is used for each tool