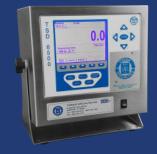

# FEATURING A.K.O., INC.'S TSD6500 DIGITAL INDICATOR

- Connects with A.K.O., Inc.'s Proprietary TorqCal Software
- Customizable torque ranges and capacities for all applications
- Expandable up to 8 transducer channels per indicator
- Built in Peak Hold, Unit Conversion, and Zero Tracking functions
- Industry leading accuracy up to 0.1% of reading