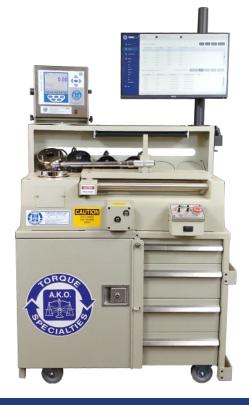

# **Click Wrench Calibration Systems**

### **NEWLY REDESIGNED FOR 2021!**

- Test and calibrate torque tools up to 4,000 lbf·ft in capacity manually or automatically
- Built to A.K.O., Inc.'s high standard of accuracy and reliability ensuring a long and reliable operational life
- New high precision drivetrain offers improved positional accuracy and smooth operation in a simplified package
- Intuitive 24" touch screen display combined with TorgCal PRO software streamlines operation for faster, user friendly calibration
- Mobile design facilitates ease of installation and maintenance
- Built in transducer storage shelf holds up to 6 extra transducers within convenient distance for quick access
- A wide variety of adapters and add-ons allow the system to calibrate most any torque tool
- Custom solutions and modifications available

## A.K.O., Inc.'s Most Versatile Calibration System